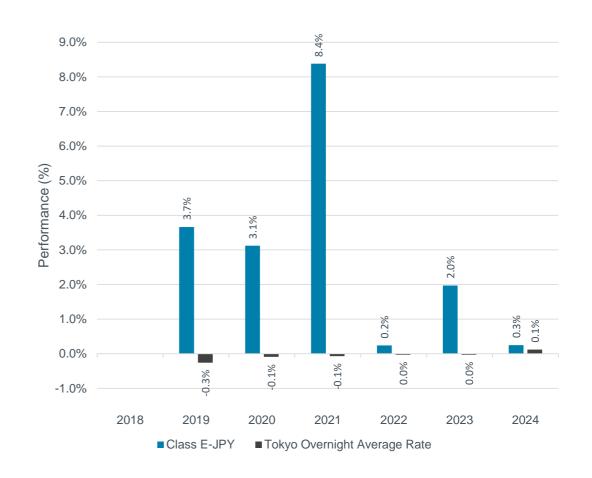

- Past performance is not a reliable indicator of future performance.
  Markets could develop very differently in the future.
- This chart shows the fund's performance as the percentage loss or gain per year over the last 10 years against its benchmark.
- It can help you to assess how the fund has been managed in the past and compare it to its benchmark.
- Performance is shown after deduction of all fees charged by the Fund (including performance fees). Any entry or exit charges are excluded from the calculation.
- Fund creation date: 31/05/2013
- Share class launch date: 12/09/2018
- Past performance has been calculated in JPY.
- Prior 01/01/2022 the benchmark was: LIBOR JPY 1M.